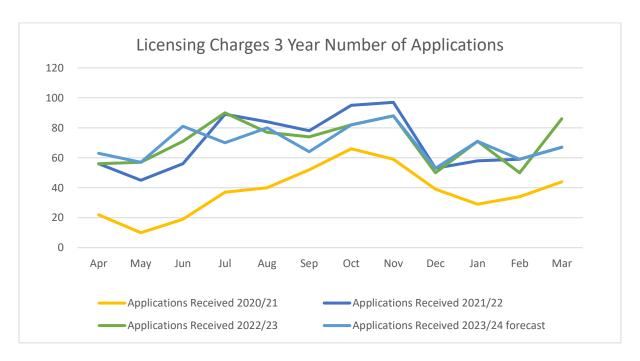

## 2. Prior years analysis, current financial year projections

The graph below illustrates income received compared to applications received over the last three years and a forecast for the current year. A full analysis of fees and charges has been undertaken with a view to achieving total cost recovery. Some fees are limited as they have a price ceiling that we cannot breach.

|                       | 2020/21   | 2021/22   | 2022/23   | 2023/24<br>forecast |
|-----------------------|-----------|-----------|-----------|---------------------|
| Applications Received | 451       | 837       | 852       | 835                 |
| Income Received       | (104,475) | (125,723) | (137,164) | (134,100)           |