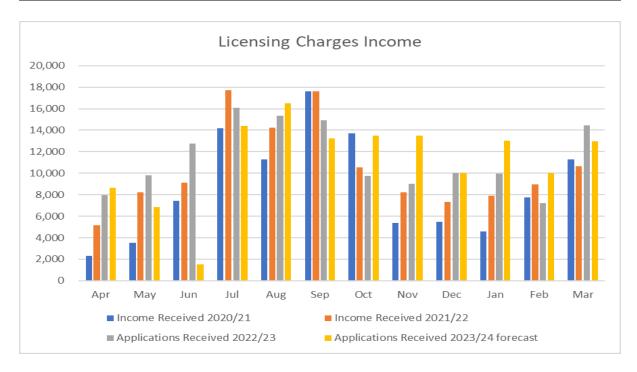

## 2. Prior years analysis, current financial year projections

The graph below illustrates income received compared to applications received over the last three years and a forecast for the current year. A full analysis of fees and charges has been undertaken with a view to achieving total cost recovery. Some fees are limited as they have a price ceiling that we cannot breach.

|                       | 2020/21   | 2021/22   | 2022/23   | 2023/24<br>forecast |
|-----------------------|-----------|-----------|-----------|---------------------|
| Applications Received | 451       | 837       | 852       | 835                 |
| Income Received       | (104,475) | (125,723) | (137,164) | (134,100)           |